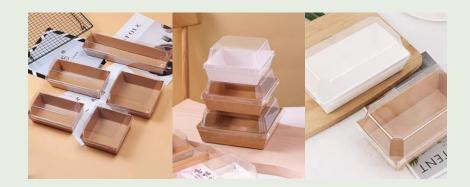

### **Bakery Tray**

| Item  | Discription             | Size(TxBxH) |  |
|-------|-------------------------|-------------|--|
| RBC-1 | Rectangular bakery tray | 118x58x35   |  |
| RBC-2 | Rectangular bakery tray | 138x70x35   |  |
| RBC-3 | Rectangular bakery tray | 178x70x35   |  |
| SBC-1 | Square bakery tray      | 90x90x35    |  |
| SBC-2 | Square bakery tray      | 100x100x35  |  |
| SBC-3 | Square bakery tray      | 120x110x35  |  |

\*All trays have dome lids to match