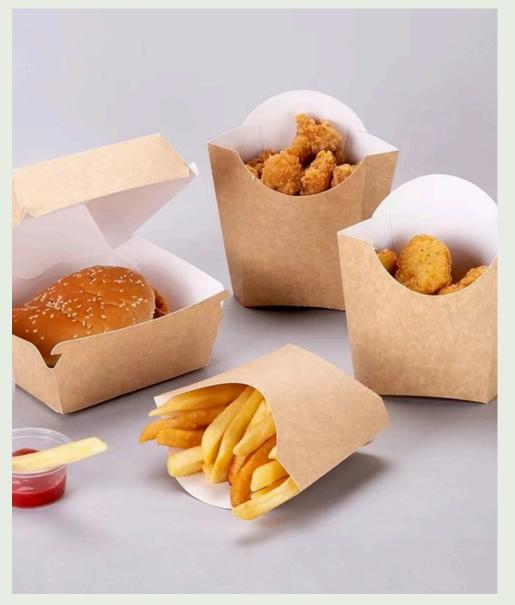

#### CORRUGATED BOX

• Our corrugated products are made of sturdy foodgrade cardboard which is suitable for burgers, chips and other hot finger foods.

#### PAPER BOX

Our paper lunch boxes are available in multiple sizes and suitable for various food types, they are waterproof and oilproof,sturdy and reliable,perfect for salad, pasta, dishes,chicken,snacks and more.

### **Corrugated Box**

| Item | Discription          | Size(TxBxH) |
|------|----------------------|-------------|
| CC2  | Chip cup             | 70x45x90    |
| CB2  | Burger box           | 105x102x80  |
| HCB2 | Increased burger box | 105x105x85  |
| CB4  | Hot dog box          | 208x70x75   |
| CB6  | Snack box regular    | 170x90x85   |
| CB8  | Snack box large      | 205x106x76  |
| CB10 | Dinner box           | 178x160x75  |
| CB11 | Family box           | 290x170x80  |
| CT1  | Small tray           | 130x91x50   |
| CT2  | Square tray          | 178x178x45  |
| СТ3  | Medium tray          | 180x134x45  |
| CT4  | Large tray           | 225x152x45  |
| CT5  | X-Large tray         | 252x179x58  |
| CT6  | Hot dog tray         | 210x70x36   |

#### **Coated Paper Box**

| ltem   | Discription       | Size(TxBxH) |  |
|--------|-------------------|-------------|--|
| KB2    | Burger box        | 102x105x80  |  |
| KB4    | Hot dog box       | 208x70x75   |  |
| KB6    | Snack box regular | 176x91x85   |  |
| KB8    | Snack box large   | 205x106x76  |  |
| BTmimi | Square tray       | 55x55x25    |  |
| BT1    | Tray 1            | 90x55x35    |  |
| BT2    | Tray 2            | 110x75x40   |  |
| BT3    | Tray 3            | 140x85x55   |  |
| BT4    | Tray 4            | 170x95x55   |  |
| BT5    | Tray 5            | 185x110x80  |  |
| BT6    | Tray 6            | 190x70x50   |  |

#### **Coated Paper Box**

| Item | Discription       | Size(TxBxH) <sub>(mm)</sub> |  |
|------|-------------------|-----------------------------|--|
| SBJ  | Fried chicken box | 130x100x57                  |  |
| SBS  | Fried chicken box | 172x104x56                  |  |
| SBM  | Fried chicken box | 172x104x66                  |  |
| SBL  | Fried chicken box | 190x110x68                  |  |
| SBF  | Fried chicken box | 210x140x102                 |  |
| CCS  | Fried chicken box | 83x130x125                  |  |
| CCL  | Fried chicken box | 94x47x150                   |  |
| CBS  | French fries box  | 125x83x130                  |  |
| СВМ  | French fries box  | 132x83x140                  |  |
| CBL  | French fries box  | 133x87x170                  |  |