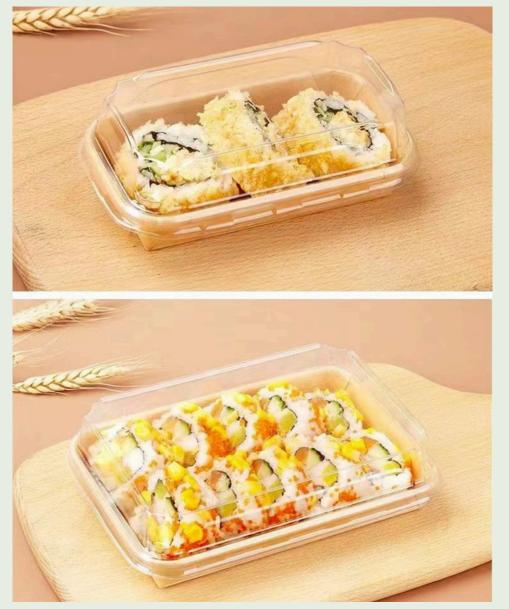

### Paper Sushi Tray

| ltem | Discription      | Size(TxBxH) <sub>(mm)</sub> |
|------|------------------|-----------------------------|
| 1100 | 175ml sushi tray | 140x80x24                   |
| 1101 | 240ml sushi tray | 160x91x24                   |
| 1102 | 340ml sushi tray | 221x91x24                   |
| 1103 | 330ml sushi tray | 165x115x24                  |
| 1105 | 435ml sushi tray | 185x129x24                  |
| 1107 | 580ml sushi tray | 221x138x24                  |
| 1109 | 720ml sushi tray | 241x152x24                  |
| 1111 | 925ml sushi tray | 256x182x24                  |

\*All trays have dome lids to match