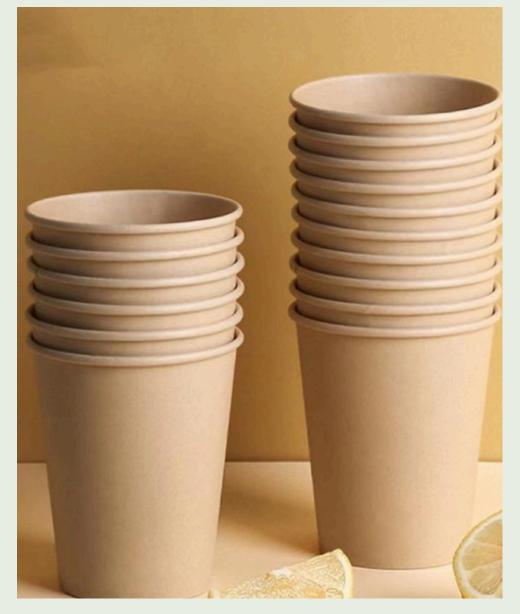

#### PAPER CUP

We have a range of single/double/ripple wall cups, they are available in different sizes with compatible lids. Our cups can be customized with logo branding, we also support PE/PLA/aqueous coatings and other compostable options.