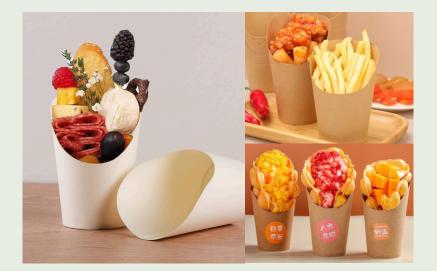

### **French Fries Cup**

| Item                          | Discription           | Size(TxBxH) |  |
|-------------------------------|-----------------------|-------------|--|
| FS-8oz                        | 8oz french fries cup  | 80x56x45/95 |  |
| FS-12oz                       | 12oz french fries cup | 80x56x45/95 |  |
| FS-16oz 16oz french fries cup |                       | 80x56x45/95 |  |