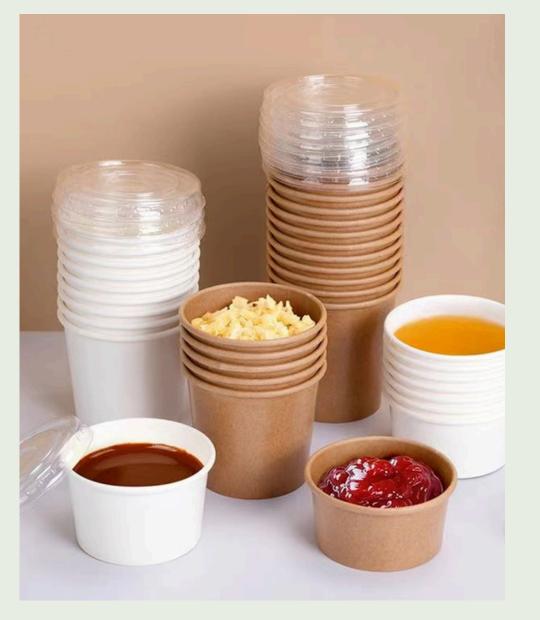

#### **Paper Sauce Cup**

| ltem   | Discription   | Size(TxBxH) (mm) |
|--------|---------------|------------------|
| SC01OZ | 1oz sauce cup | 44x33x38         |
| SC02OZ | 2oz sauce cup | 67x55x31         |
| SC03OZ | 3oz sauce cup | 67x55x41         |
| SC04OZ | 4oz sauce cup | 67x50x57         |

#### Paper Sauce Cup Lid

### Ice Cream Cup

| Item  | Discription         | Size(TxBxH) |
|-------|---------------------|-------------|
| IC04A | 130ml ice cream cup | 71x60x46    |
| IC04B | 140ml ice cream cup | 74x60x49    |
| IC05  | 180ml ice cream cup | 85x72x50    |
| IC06A | 230ml ice cream cup | 94x80x53    |
| IC06B | 250ml ice cream cup | 90x72x60    |
| IC08A | 260ml ice cream cup | 94x70x64    |
| IC08B | 280ml ice cream cup | 95x80x60    |
| IC12  | 390ml ice cream cup | 101x80x76   |
| IC16  | 520ml ice cream cup | 111x89x84   |
| IC20  | 600ml ice cream cup | 125x105x79  |