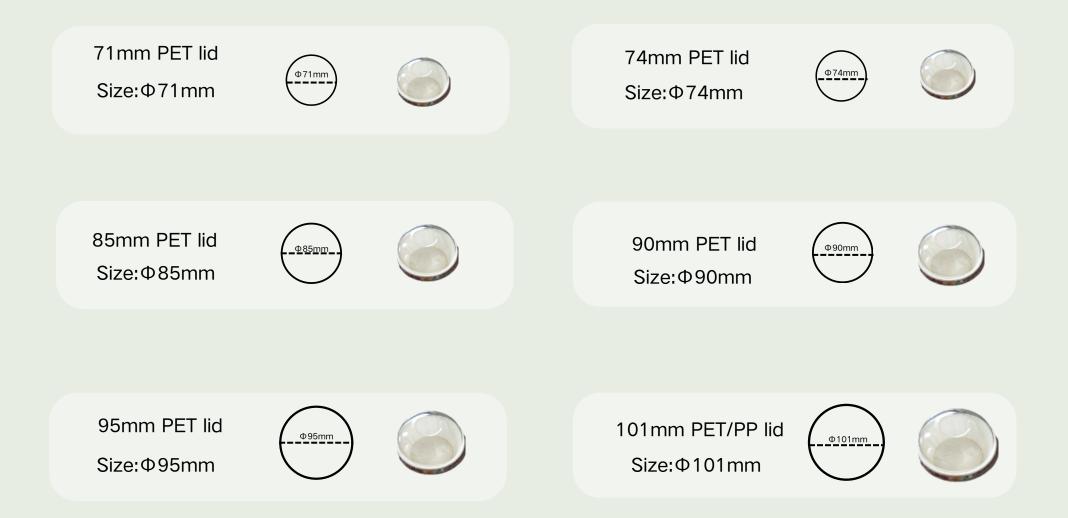

3OZ | 3oz sauce cup | 67x55x41         |
| SC04OZ | 4oz sauce cup | 67x50x57         |

\*All the cups have PET lids to match



#### Paper Sauce Cup Lid







### Ice Cream Cup



| Item  | Discription         | Size(TxBxH) |
|-------|---------------------|-------------|
| IC04A | 130ml ice cream cup | 71x60x46    |
| IC04B | 140ml ice cream cup | 74x60x49    |
| IC05  | 180ml ice cream cup | 85x72x50    |
| IC06A | 230ml ice cream cup | 94x80x53    |
| IC06B | 250ml ice cream cup | 90x72x60    |
| IC08A | 260ml ice cream cup | 94x70x64    |
| IC08B | 280ml ice cream cup | 95x80x60    |
| IC12  | 390ml ice cream cup | 101x80x76   |
| IC16  | 520ml ice cream cup | 111x89x84   |
| IC20  | 600ml ice cream cup | 125x105x79  |

\*All cups have dome PET lids to match



### Ice Cream Cup Lid





### Ice Cream Cup Lid











### Single Wall Cup



| ltem   | Discription    | Size(TxBxH) <sub>(mm)</sub> |
|--------|----------------|-----------------------------|
| SW02OZ | 2oz paper cup  | 50x35x48                    |
| SW03OZ | 3oz paper cup  | 55x38x55                    |
| SW04OZ | 4oz paper cup  | 60x45x59                    |
| SW06OZ | 6oz paper cup  | 78x55x78                    |
| SW07OZ | 7oz paper cup  | 73x50x78                    |
| SW08OZ | 8oz paper cup  | 80x56x92                    |
| SW09OZ | 9oz paper cup  | 76x53x95                    |
| SW10OZ | 10oz paper cup | 90x59x95                    |
| SW12OZ | 12oz paper cup | 90x59x110                   |
| SW16OZ | 16oz paper cup | 90x59x136                   |
| SW20OZ | 20oz paper cup | 90x59x159