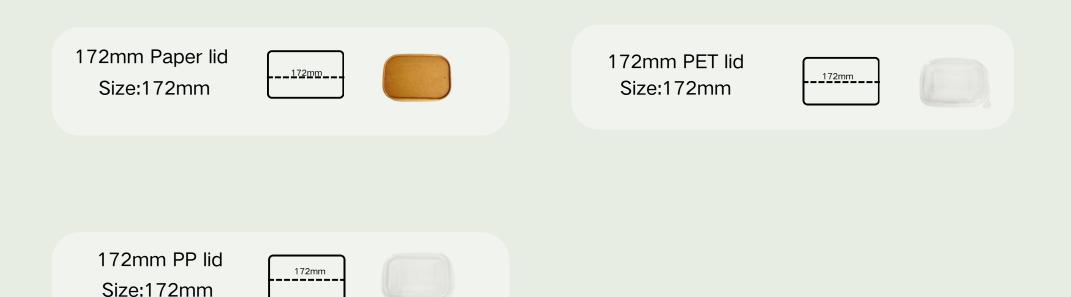

116x110                 |





### Paper Bowl Lid





#### **Paper Tray**





| ltem      | Discription             | Size(TxBxH) |
|-----------|-------------------------|-------------|
| Tray500   | 500ml rectangular tray  | 172x152x43  |
| Tray650   | 650ml rectangular tray  | 172x150x51  |
| Tray750   | 750ml rectangular tray  | 172x150x58  |
| Tray1000  | 1000ml rectangular tray | 172x145x75  |
| STray500  | 500ml square tray       | 130x112x47  |
| STray650  | 650ml square tray       | 130x110x60  |
| STray750  | 750ml square tray       | 170x150x43  |
| STray1000 | 1000ml square tray      | 170x150x55  |
| STray1200 | 1200ml square tray      | 170x150x66  |
| STray1400 | 1400ml square tray      | 170x150x75  |

\*All the trays have Paper/PET/PP lids to match



### Paper Tray Lid





### Paper Tray Lid







### Paper Tub



| Item    | Discription    | Size(TxBxH) <sub>(mm)</sub> |
|---------|----------------|-----------------------------|
| H907360 | 8oz paper tub  | 90x73x60                    |
| H907388 | 12oz paper tub | 90x73x88                    |
| H969310 | 16oz paper tub | 96x93x102                   |
| H119563 | 14oz paper tub | 116x95x63                   |
| H119088 | 24oz paper tub | 116x90x88                   |
| H119398 | 25oz paper tub | 116x93x98                   |
| H119311 | 26oz paper tub | 116x93x110                  |
| H119313 | 32oz paper tub | 116x93x134                  |

\*All the tubs have Paper/PP lids to match



### Paper Tub Lid





#### **Paper Sauce Cup**





| ltem   | Discription   | Size(TxBxH) (mm) |
|--------|-------