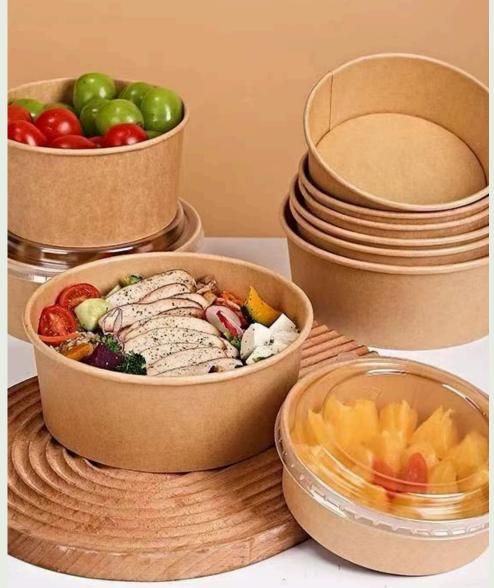

#### PAPER BOWL

ckaae

Our kraft paper salad bowls are compostable and recyclable, a sustainable alternative to plastic while still being durable and oilproof, it is suitable for both hot and cold food takeout and delivery.

#### **Paper Bowl**

| Item    | Discription       | Size(TxBxH) <sub>(mm)</sub> |
|---------|-------------------|-----------------------------|
| H151248 | 500ml paper bowl  | 150x128x48                  |
| H151260 | 750ml paper bowl  | 150x128x60                  |
| H151275 | 1000ml paper bowl | 150x128x75                  |
| H161465 | 1100ml paper bowl | 165x144x65                  |
| H161475 | 1300ml paper bowl | 165x144x75                  |
| H181670 | 1500ml paper bowl | 185x160x70                  |
| H141165 | 650ml paper bowl  | 142x116x65                  |
| H141180 | 780ml paper bowl  | 142x116x80                  |
| H141194 | 900ml paper bowl  | 142x116x94                  |
| H141110 | 1050ml paper bowl | 142x116x110                 |

### Paper Bowl Lid