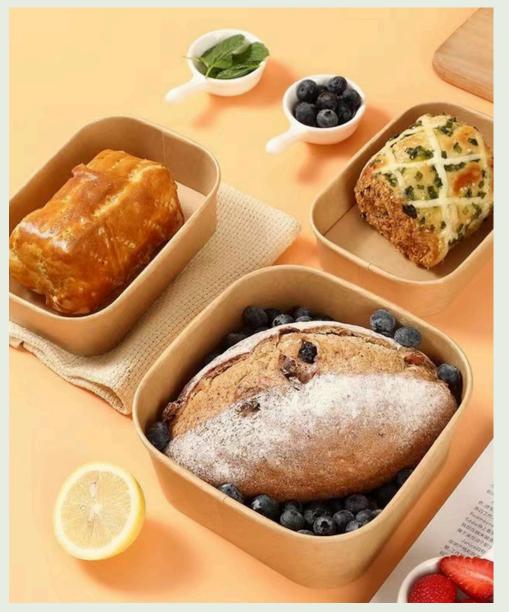

#### PAPER BOX

Our paper lunch boxes are available in multiple sizes and suitable for various food types, they are waterproof and oilproof,sturdy and reliable,perfect for salad, pasta, dishes,chicken,snacks and more.

#### Paper Box

| Item   | Discription      | Size(TxBxH) |  |
|--------|------------------|-------------|--|
| BIO01K | 600ml paper box  | 112x90x50   |  |
| BIO02K | 700ml paper box  | 112x90x63   |  |
| BIO03K | 1000ml paper box | 168x90x60   |  |
| BIO04K | 1500ml paper box | 195x140x48  |  |
| BIO05K | 1300ml paper box | 152x120x63  |  |
| BIO06K | 2100ml paper box | 195x140x65  |  |
| BIO08K | 2500ml paper box | 197x140x87  |  |