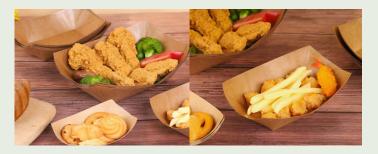

#### Paper Boat Tray

| ltem  | Discription     | Size(TxBxH) |
|-------|-----------------|-------------|
| BST01 | 4oz paper boat  | 125x90x19   |
| BST02 | 6oz paper boat  | 140x100x23  |
| BST03 | 10oz paper boat | 165x120x25  |
| BST04 | 13oz paper boat | 182x122x30  |
| BST05 | 23oz paper boat | 227x155x35  |
| BST06 | 32oz paper boat | 255x178x50  |

### **French Fries Cup**

| Item                          | Discription           | Size(TxBxH) |  |
|-------------------------------|-----------------------|-------------|--|
| FS-8oz                        | 8oz french fries cup  | 80x56x45/95 |  |
| FS-12oz                       | 12oz french fries cup | 80x56x45/95 |  |
| FS-16oz 16oz french fries cup |                       | 80x56x45/95 |  |