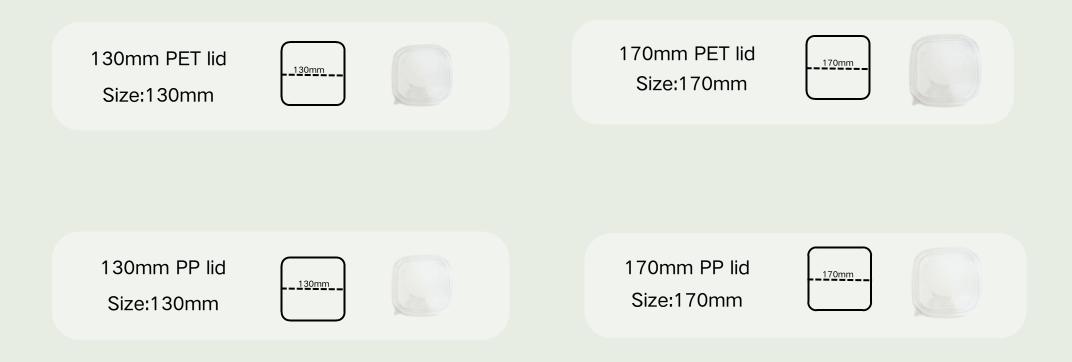

|





### Paper Bowl Lid





#### **Paper Tray**





| ltem      | Discription             | Size(TxBxH) |
|-----------|-------------------------|-------------|
| Tray500   | 500ml rectangular tray  | 172x152x43  |
| Tray650   | 650ml rectangular tray  | 172x150x51  |
| Tray750   | 750ml rectangular tray  | 172x150x58  |
| Tray1000  | 1000ml rectangular tray | 172x145x75  |
| STray500  | 500ml square tray       | 130x112x47  |
| STray650  | 650ml square tray       | 130x110x60  |
| STray750  | 750ml square tray       | 170x150x43  |
| STray1000 | 1000ml square tray      | 170x150x55  |
| STray1200 | 1200ml square tray      | 170x150x66  |
| STray1400 | 1400ml square tray      | 170x150x75  |

\*All the trays have Paper/PET/PP lids to match



### Paper Tray Lid





### Paper Tray Lid







### Paper Tub



| Item    | Discription    | Size(TxBxH) <sub>(mm)</sub> |
|---------|----------------|-----------------------------|
| H907360 | 8oz paper tub  | 90x73x60                    |
| H907388 | 12oz paper tub | 90x73x88                    |
| H969310 | 16oz paper tub | 96x93x102                   |
| H119563 | 14oz paper tub | 116x95x63                   |
| H119088 | 24oz paper tub | 116x90x88                   |
| H119398 | 25oz paper tub | 116x93x98                   |
| H119311 | 26oz paper tub | 116x93x110                  |
| H119313 | 32oz paper tub | 116x93x134                  |

\*All the tubs have Paper/PP lids to match



### Paper Tub Lid





#### **Paper Sauce Cup**





| ltem   | Discription   | Size(TxBxH) (mm) |
|--------|---------------|---------------