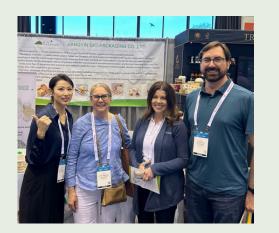

| 0.25                  | n.6.          |
| 0                                      | inghg             | 5                     | 0.6           |
| 140                                    | matha             | 0.25                  |               |
| 54                                     | mpikp             | 0.25                  |               |
| 14                                     | ingkg             | 0.25                  | 1.6           |
| 1                                      | matha             | 50                    | 90            |
| Co                                     | ngkg              | 3                     |               |
|                                        |                   |                       |               |



#### Exhibition









# <sup>c k a g e</sup> Main raw materials



Corrugated cardboard has unique compression and shock resistance properties, making it an ideal packaging material. It can withstand a certain amount of pressure, shock and vibration when packaging products, and play a protective role in the product.



Food grade white cardboard is made from raw fiber and all used pulp is chlorine-free. It has smooth and uniform surface, and meets the safety requirements of food contact materials and articles.



Aqueous coating is a water-based,eco-friendly coating that dries quickly when applied to printed materials. This coating is clear but also has the capability to create a satin,soft-touch or glossy finish.



Coated kraft card paper is a eco-friendly material, it's also called natural brown kraft ca