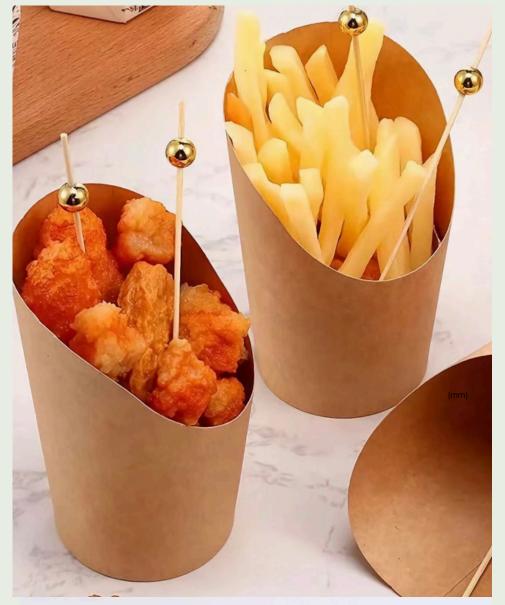

### **French Fries Cup**

| Item                          | Discription           | Size(TxBxH) |  |
|-------------------------------|-----------------------|-------------|--|
| FS-8oz                        | 8oz french fries cup  | 80x56x45/95 |  |
| FS-12oz                       | 12oz french fries cup | 80x56x45/95 |  |
| FS-16oz 16oz french fries cup |                       | 80x56x45/95 |  |