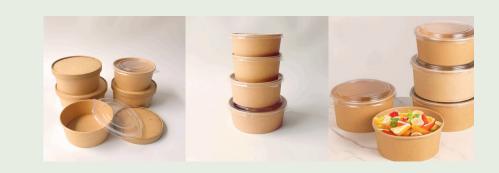

#### PAPER BOWL

ckaae

Our kraft paper salad bowls are compostable and recyclable, a sustainable alternative to plastic while still being durable and oilproof, it is suitable for both hot and cold food takeout and delivery.

#### **Paper Bowl**

| Item    | Discription       | Size(TxBxH) <sub>(mm)</sub> |
|---------|-------------------|-----------------------------|
| H151248 | 500ml paper bowl  | 150x128x48                  |
| H151260 | 750ml paper bowl  | 150x128x60                  |
| H151275 | 1000ml paper bowl | 150x128x75                  |
| H161465 | 1100ml paper bowl | 165x144x65                  |
| H161475 | 1300ml paper bowl | 165x144x75                  |
| H181670 | 1500ml paper bowl | 185x160x70                  |
| H141165 | 650ml paper bowl  | 142x116x65                  |
| H141180 | 780ml paper bowl  | 142x116x80                  |
| H141194 | 900ml paper bowl  | 142x116x94                  |
| H141110 | 1050ml paper bowl | 142x116x110                 |

### Paper Bowl Lid