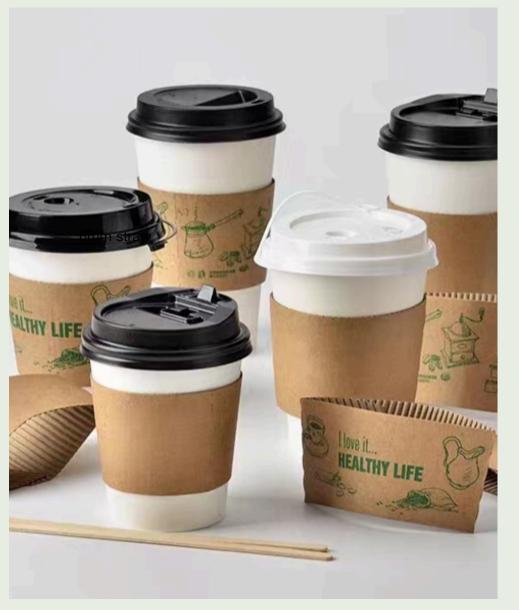

#### PAPER CUP

We have a range of single/double/ripple wall cups, they are available in different sizes with compatible lids. Our cups can be customized with logo branding, we also support PE/PLA/aqueous coatings and other compostable options.

### Paper Cup Lid