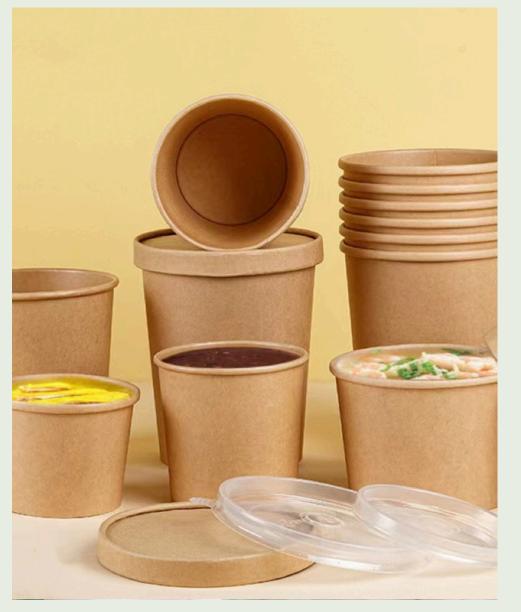

### Paper Tub

| Item    | Discription    | Size(TxBxH) <sub>(mm)</sub> |
|---------|----------------|-----------------------------|
| H907360 | 8oz paper tub  | 90x73x60                    |
| H907388 | 12oz paper tub | 90x73x88                    |
| H969310 | 16oz paper tub | 96x93x102                   |
| H119563 | 14oz paper tub | 116x95x63                   |
| H119088 | 24oz paper tub | 116x90x88                   |
| H119398 | 25oz paper tub | 116x93x98                   |
| H119311 | 26oz paper tub | 116x93x110                  |
| H119313 | 32oz paper tub | 116x93x134                  |

\*All the tubs have Paper/PP lids to match