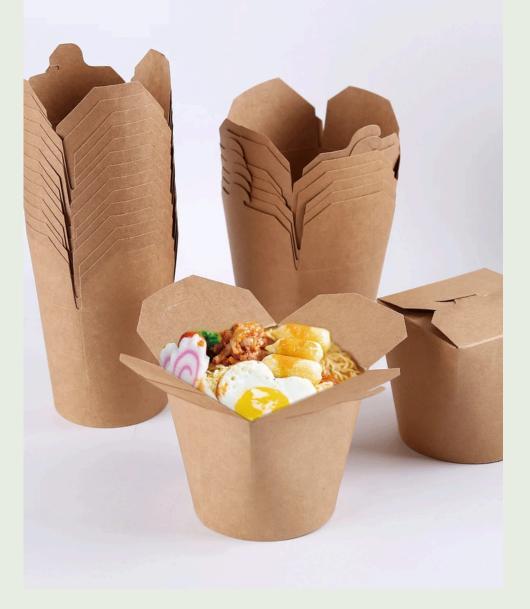

#### Noodle Box

| ltem    | Discription       | Size(TxBxH)   |  |
|---------|-------------------|---------------|--|
| PB-16oz | 500ml noodle box  | 82/72x82x92   |  |
| PB-26oz | 750ml noodle box  | 102/90x94x98  |  |
| PB-32oz | 1000ml noodle box | 104/97x97x115 |  |

#### PAPER BOX

Our paper lunch boxes are available in multiple sizes and suitable for various food types, they are waterproof and oilproof,sturdy and reliable,perfect for salad, pasta, dishes,chicken,snacks and more.