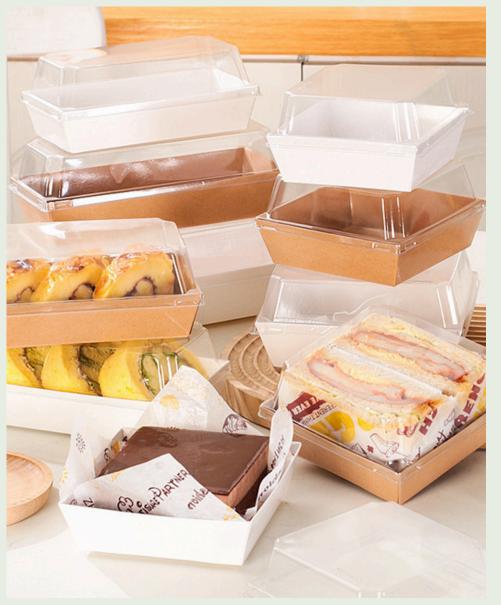

### **Bakery Tray**

| Item  | Discription             | Size(TxBxH) |  |
|-------|-------------------------|-------------|--|
| RBC-1 | Rectangular bakery tray | 118x58x35   |  |
| RBC-2 | Rectangular bakery tray | 138x70x35   |  |
| RBC-3 | Rectangular bakery tray | 178x70x35   |  |
| SBC-1 | Square bakery tray      | 90x90x35    |  |
| SBC-2 | Square bakery tray      | 100x100x35  |  |
| SBC-3 | Square bakery tray      | 120x110x35  |  |

\*All trays have dome lids to match

### Paper Sushi Tray

| ltem | Discription      | Size(TxBxH) <sub>(mm)</sub> |
|------|------------------|-----------------------------|
| 1100 | 175ml sushi tray | 140x80x24                   |
| 1101 | 240ml sushi tray | 160x91x24                   |
| 1102 | 340ml sushi tray | 221x91x24                   |
| 1103 | 330ml sushi tray | 165x115x24                  |
| 1105 | 435ml sushi tray | 185x129x24                  |
| 1107 | 580ml sushi tray | 221x138x24                  |
| 1109 | 720ml sushi tray | 241x152x24                  |
| 1111 | 925ml sushi tray | 256x182x24                  |