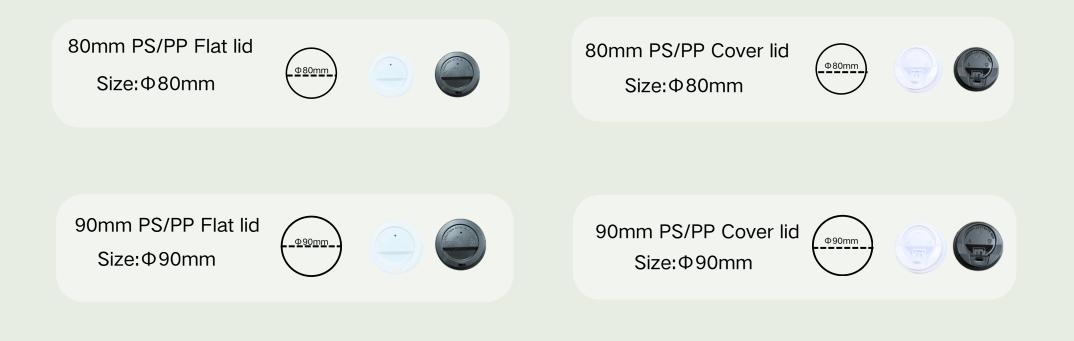

------------|
| DW04OZ | 4oz paper cup  | 60x45x59    |
| DW07OZ | 7oz paper cup  | 73x50x78    |
| DW08OZ | 8oz paper cup  | 80x56x92    |
| DW10OZ | 10oz paper cup | 90x59x95    |
| DW12OZ | 12oz paper cup | 90x59x110   |
| DW16OZ | 16oz paper cup | 90x59x136   |
| DW20OZ | 20oz paper cup | 90x59x159   |

\*All cups have lids to match



### **Ripple Wall Cup**



| ltem   | Discription    | Size(TxBxH) |
|--------|----------------|-------------|
| RW04OZ | 4oz paper cup  | 60x45x59    |
| RW07OZ | 7oz paper cup  | 73x50x78    |
| RW08OZ | 8oz paper cup  | 80x56x92    |
| RW10OZ | 10oz paper cup | 90x59x95    |
| RW12OZ | 12oz paper cup | 90x59x110   |
| RW16OZ | 16oz paper cup | 90x59x136   |
| RW20OZ | 20oz paper cup | 90x59x159   |

\*All cups have lids to match



### Paper Cup Lid







## Paper Straw/Holder Cup Sleeve



| Item       | Discription              | Size(TxBxH) <sub>(mm)</sub> |  |
|------------|--------------------------|-----------------------------|--|
| 6mm straw  | Paper straw              | 6x197                       |  |
| 8mm straw  | Paper straw              | 8x197                       |  |
| 12mm straw | Paper straw              | 12x197                      |  |
| Item       | Discription              | Size(TxBxH)                 |  |
| WBJ-02     | Paper pulp 2 cups holder | 225x115x50                  |  |
| WBJ-04     | Paper pulp 4 cups holder | 225x225x50                  |  |
| ltem       | Discription              | Size(TxBxH)                 |  |
| 08cs       | 8oz cup sleeve           | 108x99x54                   |  |
| 12cs