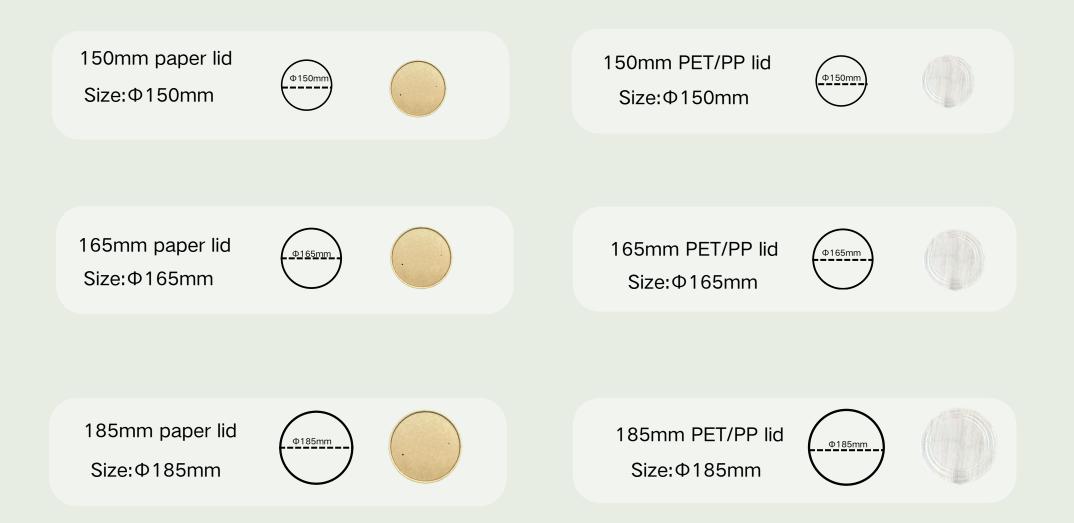

ray      | 170x150x75  |

\*All the trays have Paper/PET/PP lids to match



### Paper Tray Lid





### Paper Tray Lid







### Paper Tub



| Item    | Discription    | Size(TxBxH) <sub>(mm)</sub> |
|---------|----------------|-----------------------------|
| H907360 | 8oz paper tub  | 90x73x60                    |
| H907388 | 12oz paper tub | 90x73x88                    |
| H969310 | 16oz paper tub | 96x93x102                   |
| H119563 | 14oz paper tub | 116x95x63                   |
| H119088 | 24oz paper tub | 116x90x88                   |
| H119398 | 25oz paper tub | 116x93x98                   |
| H119311 | 26oz paper tub | 116x93x110                  |
| H119313 | 32oz paper tub | 116x93x134                  |

\*All the tubs have Paper/PP lids to match



### Paper Tub Lid





#### **Paper Sauce Cup**





| ltem   | Discription   | Size(TxBxH) (mm) |
|--------|---------------|------------------|
| SC01OZ | 1oz sauce cup | 44x33x38         |
| SC02OZ | 2oz sauce cup | 67x55x31         |
| SC03OZ | 3oz sauce cup | 67x55x41         |
| SC04OZ | 4oz sauce cup | 67x50x57         |

\*All the cups have PET lids to match



#### Paper Sauce Cup Lid







### Ice Cream Cup



| Item  | Discription         | Size(TxBxH) |
|-------|---------------------|-------------|
| IC04A | 130ml ice cream cup | 71x60x46    |
| IC04B | 140ml ice cream cup | 74x60x49    |
| IC05  | 180ml ice cream cup | 85x72x50    |
| IC06A | 230ml ice cream cup | 94x80x53    |
| IC06B | 250ml ice cream cup | 90x72x60    |
| IC08A | 260ml ice cream cup | 94x70x64    |
| IC08B | 280ml ice cream c