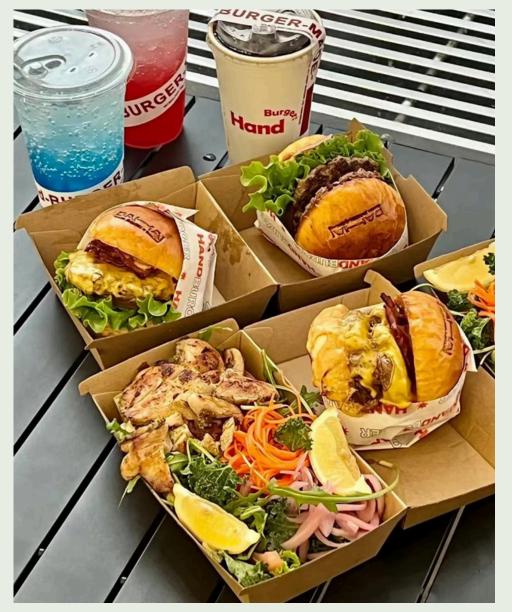

#### CORRUGATED BOX

• Our corrugated products are made of sturdy foodgrade cardboard which is suitable for burgers, chips and other hot finger foods.

#### PAPER BOX

Our paper lunch boxes are available in multiple sizes and suitable for various food types, they are waterproof and oilproof,sturdy and reliable,perfect for salad, pasta, dishes,chicken,snacks and more.