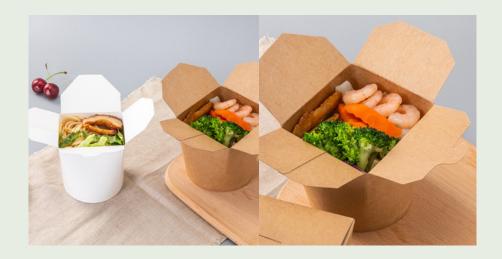

#### PAPER BOX

Our paper lunch boxes are available in multiple sizes and suitable for various food types, they are waterproof and oilproof,sturdy and reliable,perfect for salad, pasta, dishes,chicken,snacks and more.

#### Noodle Box

| ltem    | Discription       | Size(TxBxH)   |  |
|---------|-------------------|---------------|--|
| PB-16oz | 500ml noodle box  | 82/72x82x92   |  |
| PB-26oz | 750ml noodle box  | 102/90x94x98  |  |
| PB-32oz | 1000ml noodle box | 104/97x97x115 |  |