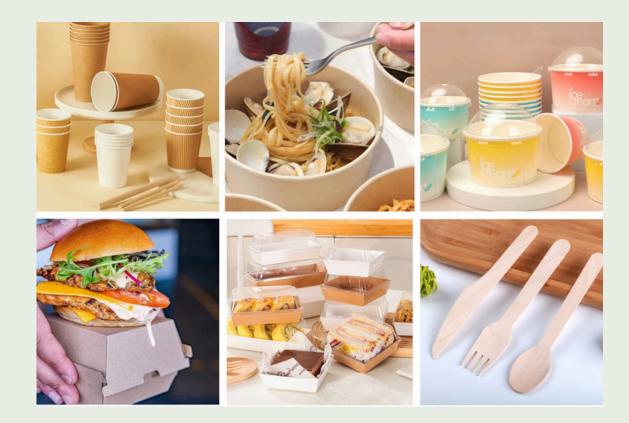

#### One-stop food packing services

Biopackage provides one-stop food packaging solutions, include paper cups, paper bowls, paper straws, paper boxes, wooden cutlery and corrugated products. We can offer customized packaging that you can be proud to put your brand on, we can also arrange delivery directly to your warehouse, distributor or any international port of your choosing.

## Catalogue contents