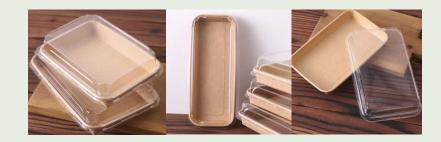

### **Bakery Tray**

| Item  | Discription             | Size(TxBxH) |  |
|-------|-------------------------|-------------|--|
| RBC-1 | Rectangular bakery tray | 118x58x35   |  |
| RBC-2 | Rectangular bakery tray | 138x70x35   |  |
| RBC-3 | Rectangular bakery tray | 178x70x35   |  |
| SBC-1 | Square bakery tray      | 90x90x35    |  |
| SBC-2 | Square bakery tray      | 100x100x35  |  |
| SBC-3 | Square bakery tray      | 120x110x35  |  |

\*All trays have dome lids to match