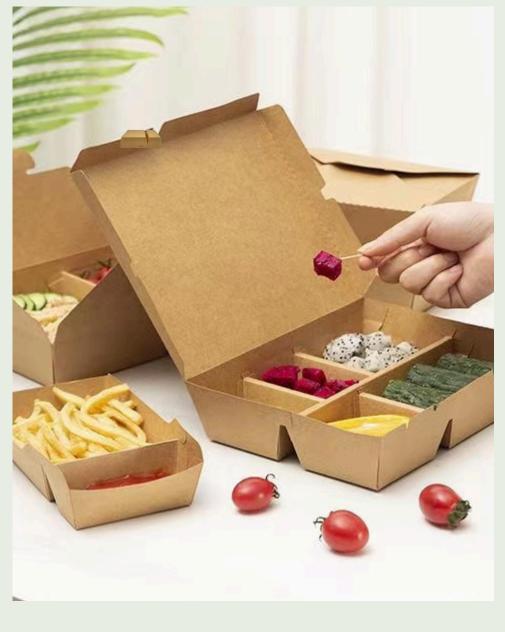

## Multi-compartment Paper Box

| ltem    | Picture | Discription       | Size(TxBxH) |
|---------|---------|-------------------|-------------|
| E155158 |         | 2-compt paper box | 155x158x50  |
| E170110 |         | 2-compt paper box | 170x110x50  |
| E197140 |         | 2-compt paper box | 197x140x50  |
| E185150 |         | 3-compt paper box | 185x150x50  |
| E192112 |         | 3-compt paper box | 192x112x50  |
| E205160 |         | 3-compt paper box | 240x190x55  |
| E210159 |         | 3-compt paper box | 210x159x55  |
| E242242 |         | 3-compt paper box | 242x242x55  |
| E254210 |         | 3-compt paper box | 254x210x55  |