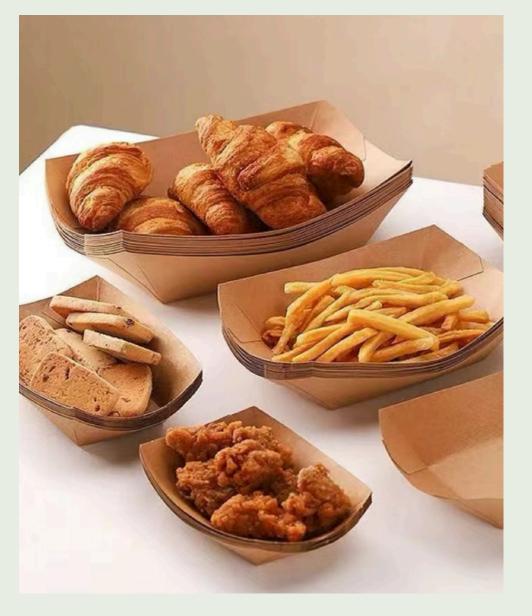

#### Paper Boat Tray

| ltem  | Discription     | Size(TxBxH) |
|-------|-----------------|-------------|
| BST01 | 4oz paper boat  | 125x90x19   |
| BST02 | 6oz paper boat  | 140x100x23  |
| BST03 | 10oz paper boat | 165x120x25  |
| BST04 | 13oz paper boat | 182x122x30  |
| BST05 | 23oz paper boat | 227x155x35  |
| BST06 | 32oz paper boat | 255x178x50  |

### **Bakery Tray**

| Item  | Discription             | Size(TxBxH) |  |
|-------|-------------------------|-------------|--|
| RBC-1 | Rectangular bakery tray | 118x58x35   |  |
| RBC-2 | Rectangular bakery tray | 138x70x35   |  |
| RBC-3 | Rectangular bakery tray | 178x70x35   |  |
| SBC-1 | Square bakery tray      | 90x90x35    |  |
| SBC-2 | Square bakery tray      | 100x100x35  |  |
| SBC-3 | Square bakery tray      | 120x110x35  |  |