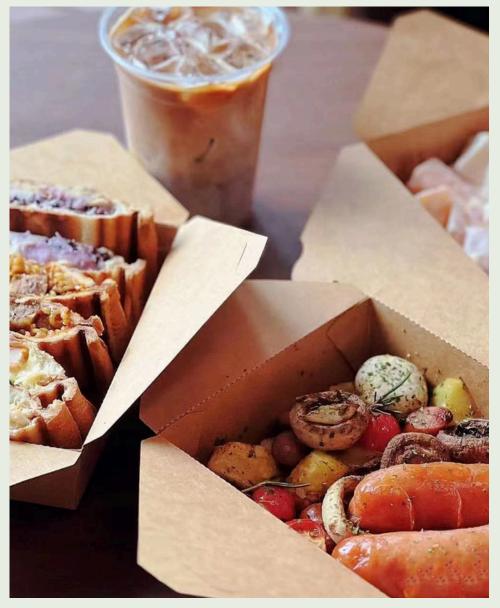

#### CORRUGATED BOX

• Our corrugated products are made of sturdy foodgrade cardboard which is suitable for burgers, chips and other hot finger foods.

#### PAPER BOX

Our paper lunch boxes are available in multiple sizes and suitable for various food types, they are waterproof and oilproof,sturdy and reliable,perfect for salad, pasta, dishes,chicken,snacks and more.