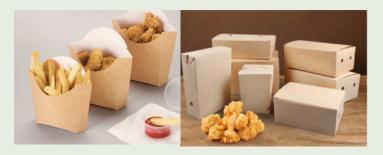

#### CORRUGATED BOX

• Our corrugated products are made of sturdy foodgrade cardboard which is suitable for burgers, chips and other hot finger foods.

### **Corrugated Box**

| Item | Discription          | Size(TxBxH) |
|------|----------------------|-------------|
| CC2  | Chip cup             | 70x45x90    |
| CB2  | Burger box           | 105x102x80  |
| HCB2 | Increased burger box | 105x105x85  |
| CB4  | Hot dog box          | 208x70x75   |
| CB6  | Snack box regular    | 170x90x85   |
| CB8  | Snack box large      | 205x106x76  |
| CB10 | Dinner box           | 178x160x75  |
| CB11 | Family box           | 290x170x80  |
| CT1  | Small tray           | 130x91x50   |
| CT2  | Square tray          | 178x178x45  |
| СТ3  | Medium tray          | 180x134x45  |
| CT4  | Large tray           | 225x152x45  |
| CT5  | X-Large tray         | 252x179x58  |
| CT6  | Hot dog tray         | 210x70x36   |

#### **Coated Paper Box**

| ltem   | Discription       | Size(TxBxH) |  |
|--------|-------------------|-------------|--|
| KB2    | Burger box        | 102x105x80  |  |
| KB4    | Hot dog box       | 208x70x75   |  |
| KB6    | Snack box regular | 176x91x85   |  |
| KB8    | Snack box large   | 205x106x76  |  |
| BTmimi | Square tray       | 55x55x25    |  |
| BT1    | Tray 1            | 90x55x35    |  |
| BT2    | Tray 2            | 110x75x40   |  |
| BT3    | Tray 3            | 140x85x55   |  |
| BT4    | Tray 4            | 170x95x55   |  |
| BT5    | Tray 5            | 185x110x80  |  |
| BT6    | Tray 6            | 190x70x50   |  |

#### **Coated Paper Box**

| Item | Discription       | Size(TxBxH) <sub>(mm)</sub> |  |
|------|-------------------|-----------------------------|--|
| SBJ  | Fried chicken box | 130x100x57                  |  |
| SBS  | Fried chicken box | 172x104x56                  |  |
| SBM  | Fried chicken box | 172x104x66                  |  |
| SBL  | Fried chicken box | 190x110x68                  |  |
| SBF  | Fried chicken box | 210x140x102                 |  |
| CCS  | Fried chicken box | 83x130x125                  |  |
| CCL  | Fried chicken box | 94x47x150                   |  |
| CBS  | French fries box  | 125x83x130                  |  |
| СВМ  | French fries box  | 132x83x140                  |  |
| CBL  | French fries box  | 133x87x170                  |  |