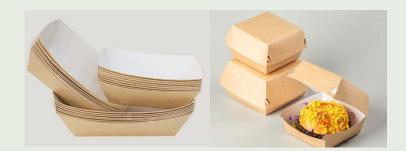

#### PAPER TRAY

Our rectangular paper containers are made with food grade material with PE/PLA lining, they can be recycled once disposed of which is perfect for soups, stews, pasta, salads, boiled cereals.

#### CORRUGATED BOX

• Our corrugated products are made of sturdy foodgrade cardboard which is suitable for burgers, chips and other hot finger foods.