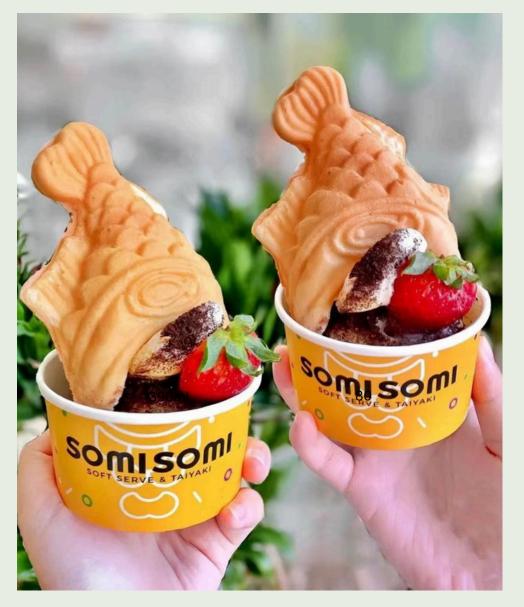

#### ICE CREAM CUP

Our ice cream cups are eco-friendly that perfect for variety events. They are ideal for serving ice cream, cereal, oatmeal, chili soup and other hot and cold items.

### Ice Cream Cup

| Item  | Discription         | Size(TxBxH) |
|-------|---------------------|-------------|
| IC04A | 130ml ice cream cup | 71x60x46    |
| IC04B | 140ml ice cream cup | 74x60x49    |
| IC05  | 180ml ice cream cup | 85x72x50    |
| IC06A | 230ml ice cream cup | 94x80x53    |
| IC06B | 250ml ice cream cup | 90x72x60    |
| IC08A | 260ml ice cream cup | 94x70x64    |
| IC08B | 280ml ice cream cup | 95x80x60    |
| IC12  | 390ml ice cream cup | 101x80x76   |
| IC16  | 520ml ice cream cup | 111x89x84   |
| IC20  | 600ml ice cream cup | 125x105x79  |