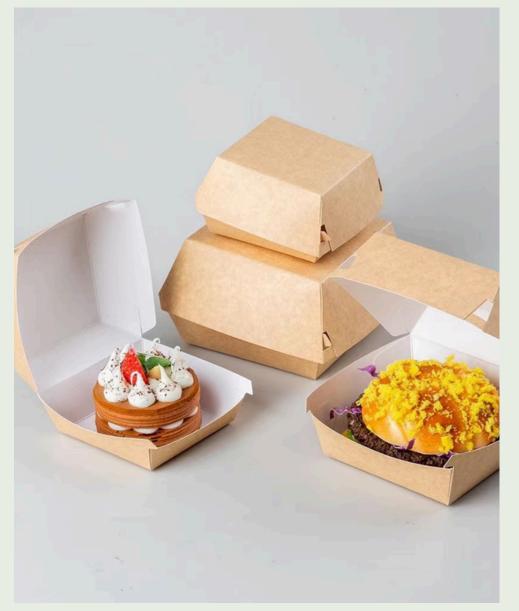

#### CORRUGATED BOX

• Our corrugated products are made of sturdy foodgrade cardboard which is suitable for burgers, chips and other hot finger foods.

#### PAPER BOX

Our paper lunch boxes are available in multiple sizes and suitable for various food types, they are waterproof and oilproof,sturdy and reliable,perfect for salad, pasta, dishes,chicken,snacks and more.