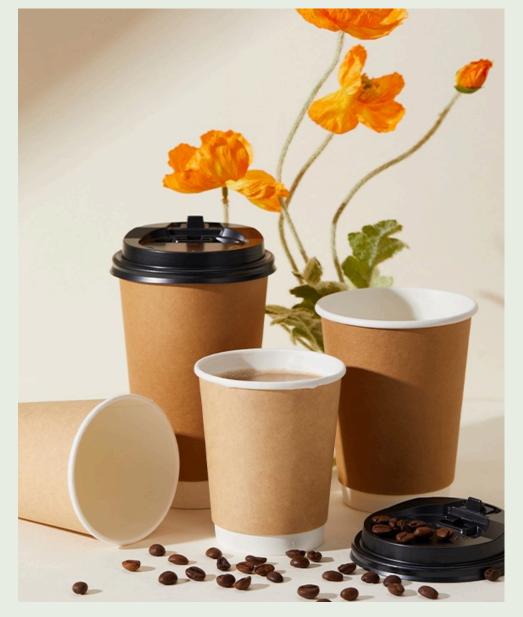

#### PAPER CUP

We have a range of single/double/ripple wall cups, they are available in different sizes with compatible lids. Our cups can be customized with logo branding, we also support PE/PLA/aqueous coatings and other compostable options.