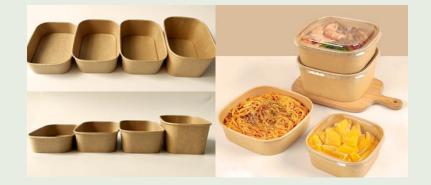

#### **Paper Tray**

| ltem      | Discription             | Size(TxBxH) |
|-----------|-------------------------|-------------|
| Tray500   | 500ml rectangular tray  | 172x152x43  |
| Tray650   | 650ml rectangular tray  | 172x150x51  |
| Tray750   | 750ml rectangular tray  | 172x150x58  |
| Tray1000  | 1000ml rectangular tray | 172x145x75  |
| STray500  | 500ml square tray       | 130x112x47  |
| STray650  | 650ml square tray       | 130x110x60  |
| STray750  | 750ml square tray       | 170x150x43  |
| STray1000 | 1000ml square tray      | 170x150x55  |
| STray1200 | 1200ml square tray      | 170x150x66  |
| STray1400 | 1400ml square tray      | 170x150x75  |

\*All the trays have Paper/PET/PP lids to match