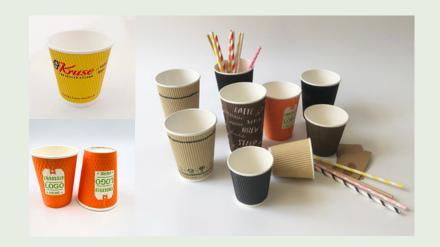

#### PAPER CUP

We have a range of single/double/ripple wall cups, they are available in different sizes with compatible lids. Our cups can be customized with logo branding, we also support PE/PLA/aqueous coatings and other compostable options.